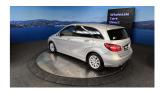

## 2015 Mercedes-Benz B 180 Facelift - NZ Stereo Upgrade -

VehicleOdometerEngineSeatsStock IDDetails46.900 km1600 cc-15716

Quality is not a marketing act at Wholesale Cars Direct, it is who we are.

Exceptional value facelift B 180 loaded with features such as navigation & stereo upgraded to NZ spec, Bluetooth handsfree, Music streaming, Reverse Camera, Collision prevent assist, Active park assist, Cruise Control, Black Roof interior Trim, Attention assist (Drowsiness Detection) 9 x SRS airbags, Electric memory drivers seat, Parking Sensors, Rear dark tinted glass, Climate air conditioning, 16 inch alloys, Paddle shift tiptronic, Multi Function Steering Wheel, ISOFIX car seat anchor points. Bi-Xenon headlights. The 1.6 Litre Turbo engine develops 90kw.