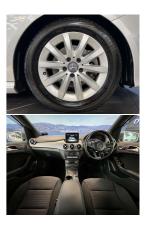

## 2015 Mercedes-Benz B 180 Facelift - NZ Stereo Upgrade -

VehicleOdometerEngineSeatsStock IDDetails46.900 km1600 cc-15716

Quality is not a marketing act at Wholesale Cars Direct, it is who we are.

Exceptional value facelift B 180 loaded with features such as navigation & stereo upgraded to NZ spec, Bluetooth handsfree, Music streaming, Reverse Camera, Collision prevent assist, Active park assist, Cruise Control, Black Roof interior Trim, Attention assist (Drowsiness Detection) 9 x SRS airbags, Electric memory drivers seat, Parking Sensors, Rear dark tinted glass, Climate air conditioning, 16 inch alloys, Paddle shift tiptronic, Multi Function Steering Wheel, ISOFIX car seat anchor points. Bi-Xenon headlights. The 1.6 Litre Turbo engine develops 90kw.