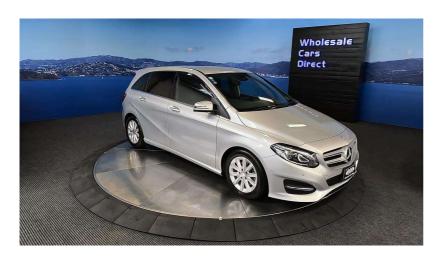

## 2015 Mercedes-Benz B 180 Facelift - NZ Stereo Upgrade -

VehicleOdometerEngineSeatsStock IDDetails46.900 km1600 cc-15716

Quality is not a marketing act at Wholesale Cars Direct, it is who we are.

Exceptional value facelift B 180 loaded with features such as navigation & stereo upgraded to NZ spec, Bluetooth handsfree, Music streaming, Reverse Camera, Collision prevent assist, Active park assist, Cruise Control, Black Roof interior Trim, Attention assist (Drowsiness Detection) 9 x SRS airbags, Electric memory drivers seat, Parking Sensors, Rear dark tinted glass, Climate air conditioning, 16 inch alloys, Paddle shift tiptronic, Multi Function Steering Wheel, ISOFIX car seat anchor points. Bi-Xenon headlights. The 1.6 Litre Turbo engine develops 90kw.