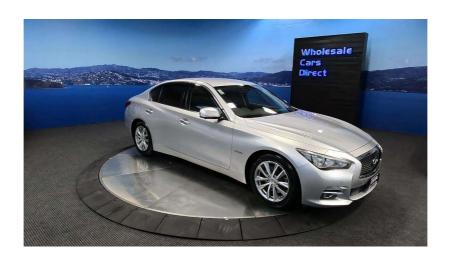

## 2017 Nissan Skyline Hybrid 350 GT - What a Car - New Tyres. \$19,990

**Stock ID** 16556

Engine 3500 cc, Hybrid

**Body** Sedan

Odometer 107,660 km

Interior 0

Transmission Automatic

Welcome to Wholesale Cars Direct. WCD is quality, WCD is service, it is who we are.

Nissan's flag ship Hybrid sedan. This stunning 350 GT has almost European like luxury. It is a genuine drivers car with exceptional fuel economy loaded with so much technology. Comes with radar cruise control, 6 Airbags, Proximity keyless entry - Push button start, Factory Bluetooth/music streaming, 360 Degree camera, Reverse camera, Electric front seats, ISOFIX car seat anchor points, Front/Rear parking sensors, Auto Headlights, Dual climate control, Factor 17 Inch alloy wheels with a brand new set of tyres fitted in NZ.