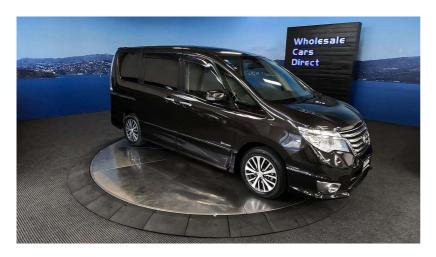

## 2014 Nissan Serena Highway Star - Apple Car Play Android

VehicleOdometerEngineSeatsStock IDDetails75,300 km2000 cc-15543

Quality is not a marketing act at Wholesale Cars Direct, it is who we are.

Buy safe with WCD, please go through our check list line by line that is added to our photo list, or on our website to buy with confidence, or to help the inexperienced purchaser. Our vehicles pass every mechanical check. This Nissan Serena we fitted a new set of tyres at a cost of \$619 & a NZ stereo with Bluetooth handsfree, music streaming, Apple CarPlay Android with Reverse camera, plus it comes with 8 Seats, Factory 16 inch alloy wheels, Twin electric sliding side doors, Twin airbags, ISOFIX anchor points, Front colision warning system, Stability control, Cruise control, Climate air condition, Lane departure warning, Parking sensors, Push button start, Proximity keyless & Climate Control. The 2.0 Litre petrol engine generates additional electricity which is stored and used to power the vehicles electrics.