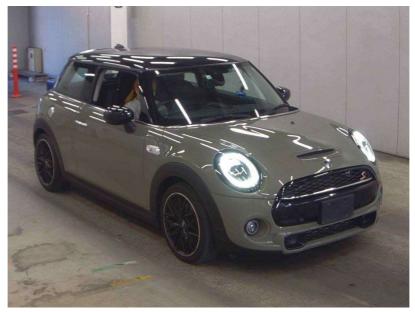

## 2020 Mini Cooper Facelift SD - One Owner Hot Hatch. \$25,990

**Stock ID** 16627

Engine 2000 cc

**Body** Hatchback

Odometer 83,731 km

Interior 0

**Transmission** Automatic

Welcome to Wholesale Cars Direct.