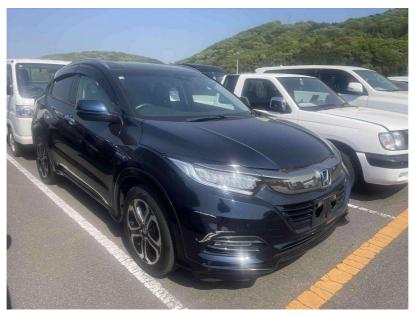

## 2020 Honda Vezel Hybrid Honda Sensing - Huge Spec SUV. \$27,990

Corp Safe

When the corp safe is a second of the corp safe is a second of

**Stock ID** 16694

Engine 1500 cc, Hybrid

**Body** SUV

Odometer 77,265 km