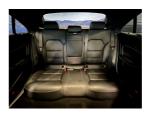

European luxury at its best, especially with a black Mercedes Benz. This immaculate CLA220 comes with blind spot assist, Active park assist, Adaptive cruise control, Memory package drivers seat, Panoramic sliding sunroof, Multi function leather sport steering wheel, Automatic lane recognition, Black fabric roof trim, Attention assist, Premium sound system, Apple car play, Dark tinted glass, Heated front seats, Pedestrian protection - Active engine hood, Stereo upgraded to NZ Spec, Bluetooth, 3 Point seat belts for all seats, Proximity key - Push button start, Front/Rear parking sensors, Reverse camera.