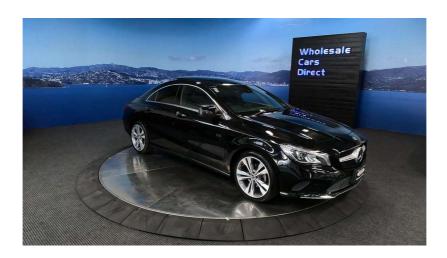

## 2019 Mercedes-Benz CLA 220 4Matic Premium Pack - Leather - Grade

**Stock ID** 16554

Engine 2000 cc

**Body** Sedan

Odometer 36,240 km

Interior Leather

Transmission Automatic

Welcome to Wholesale Cars Direct. WCD is quality, WCD is service, it is who we are.

European luxury at its best, especially with a black Mercedes Benz. This immaculate CLA220 comes with blind spot assist, Active park assist, Adaptive cruise control, Memory package drivers seat, Panoramic sliding sunroof, Multi function leather sport steering wheel, Automatic lane recognition, Black fabric roof trim, Attention assist, Premium sound system, Apple car play, Dark tinted glass, Heated front seats, Pedestrian protection - Active engine hood, Stereo upgraded to NZ Spec, Bluetooth, 3 Point seat belts for all seats, Proximity key - Push button start, Front/Rear parking sensors, Reverse camera.