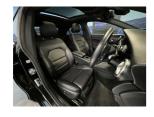

European luxury at its best, especially with a black Mercedes Benz. This immaculate CLA220 comes with blind spot assist, Active park assist, Adaptive cruise control, Memory package drivers seat, Panoramic sliding sunroof, Multi function leather sport steering wheel, Automatic lane recognition, Black fabric roof trim, Attention assist, Premium sound system, Apple car play, Dark tinted glass, Heated front seats, Pedestrian protection - Active engine hood, Stereo upgraded to NZ Spec, Bluetooth, 3 Point seat belts for all seats, Proximity key - Push button start, Front/Rear parking sensors, Reverse camera.