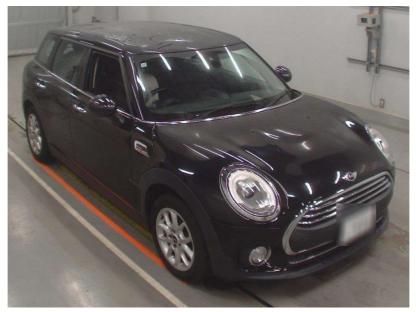

## 2017 Mini Clubman Grade 4.5 - Stunning City Hatch. \$17,990

**Stock ID** 16723

Engine 1500 cc

**Body** Hatchback

Odometer 80,844 km

Interior 0

Transmission Automatic

Welcome to Wholesale Cars Direct.