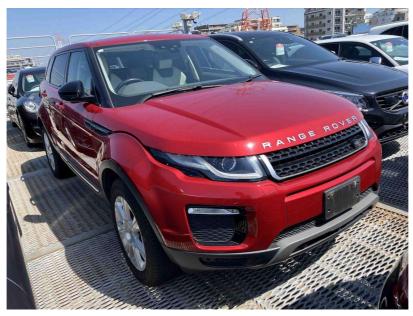

## 2017 Land Rover Range Rover Evoque S E Plus AWD - Sunroof - Grade

**Stock ID** 16707

Engine 2000 cc

**Body** SUV

Odometer 68,299 km

Interior Leather

**Transmission** Automatic

Welcome to Wholesale Cars Direct.