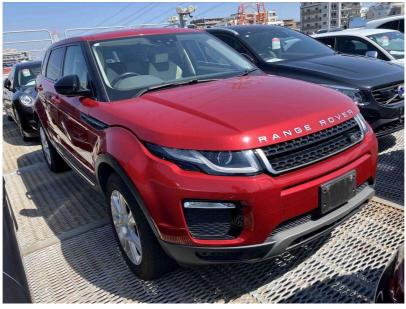

## 2017 Land Rover Range Rover Evoque S E Plus AWD - Sunroof - Grade

**Stock ID** 16707

Engine 2000 cc

**Body** SUV

Odometer 68,299 km

Interior Leather

**Transmission** Automatic

Welcome to Wholesale Cars Direct.