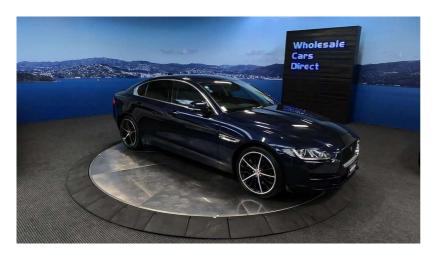

## 2016 Jaguar XE Prestige - Grade 4.5 - 19" Alloys - NZ Nav &

VehicleOdometerEngineSeatsStock IDDetails63.258 km2000 cc516032

Quality is not a marketing act at Wholesale Cars Direct, it is who we are.

An extremely special car that stands alone amongst XE Jags, Features include stunning 19 inch alloy wheels, Full leather, Push button start, Keyless entry, Heated front seats, ABS, ISOFIX child seat anchor points, 8 x SRS airbags, 3 Point seat belts for all seats, Parking sensors, Reverse camera, Dual side climate control, Bluetooth handsfree, Lane departure warning, Electric front seats, Radar cruise control, Memory drivers seat, Paddle shift tiptronic, NZ Nav & Stereo upgraded to the value of \$1400. Equipped with a 2.0 Litre Turbocharged petrol engine.