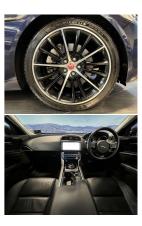

## 2016 Jaguar XE Prestige - Grade 4.5 - 19" Alloys - NZ Nav &

VehicleOdometerEngineSeatsStock IDDetails63.258 km2000 cc516032

Quality is not a marketing act at Wholesale Cars Direct, it is who we are.

An extremely special car that stands alone amongst XE Jags, Features include stunning 19 inch alloy wheels, Full leather, Push button start, Keyless entry, Heated front seats, ABS, ISOFIX child seat anchor points, 8 x SRS airbags, 3 Point seat belts for all seats, Parking sensors, Reverse camera, Dual side climate control, Bluetooth handsfree, Lane departure warning, Electric front seats, Radar cruise control, Memory drivers seat, Paddle shift tiptronic, NZ Nav & Stereo upgraded to the value of \$1400. Equipped with a 2.0 Litre Turbocharged petrol engine.