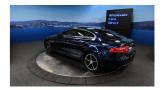

## 2016 Jaguar XE Prestige - Grade 4.5 - 19" Alloys - NZ Nav &

VehicleOdometerEngineSeatsStock IDDetails63.258 km2000 cc516032

Quality is not a marketing act at Wholesale Cars Direct, it is who we are.

An extremely special car that stands alone amongst XE Jags, Features include stunning 19 inch alloy wheels, Full leather, Push button start, Keyless entry, Heated front seats, ABS, ISOFIX child seat anchor points, 8 x SRS airbags, 3 Point seat belts for all seats, Parking sensors, Reverse camera, Dual side climate control, Bluetooth handsfree, Lane departure warning, Electric front seats, Radar cruise control, Memory drivers seat, Paddle shift tiptronic, NZ Nav & Stereo upgraded to the value of \$1400. Equipped with a 2.0 Litre Turbocharged petrol engine.