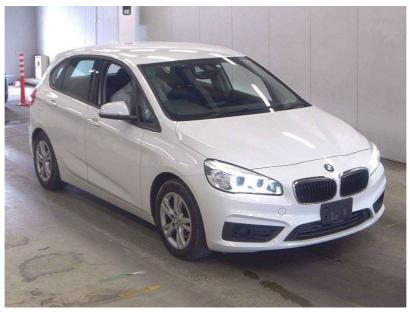

## 2018 BMW 218i Facelift Active Tourer - Grade 4.5 - Great Buy. \$16,990

**Stock ID** 16832

Engine 1500 cc

**Body** Hatchback

Odometer 41,897 km

Interior 0

**Transmission** Automatic

Welcome to Wholesale Cars Direct.