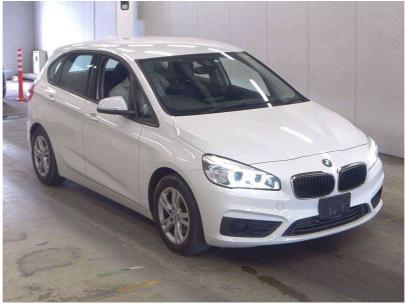

## 2018 BMW 218i Facelift Active Tourer - Grade 4.5 - Great Buy. \$17,990

**Stock ID** 16832

Engine 1500 cc

**Body** Hatchback

Odometer 41,897 km

Interior 0

**Transmission** Automatic

Welcome to Wholesale Cars Direct.