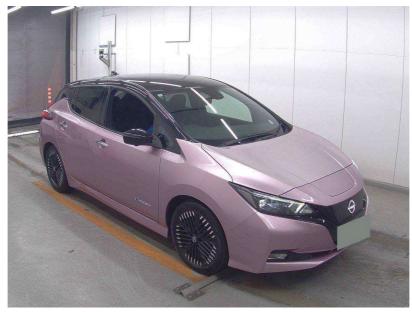

## 2022 Nissan Leaf G 40kwh - New Shape - 95% SOH. \$27,990

**Stock ID** 16823

Engine , Electric

**Body** Hatchback

Odometer 1,840 km

Interior 0

Transmission Automatic

Welcome to Wholesale Cars Direct.