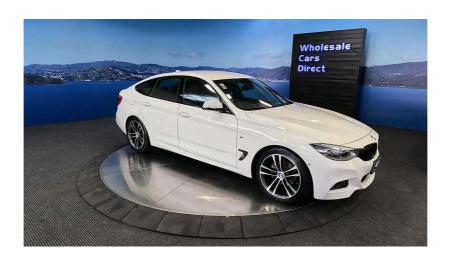

## 2018 BMW 320i GT Motorsport - Leather - 19 Inch Aloys - Grade 4.5.

**Stock ID** 16502

Engine 2000 cc

**Body** Sedan

Odometer 65,200 km

Interior Leather

**Transmission** Automatic

Welcome to Wholesale Cars Direct. WCD is quality, WCD is service, it is who we are.

This European luxury Gran Turismo hatch is stunning. Comes with 19 inch Motorsport factory alloy wheels with a set of new tyres fitted in NZ, Heated front seats, Park distance control, Adaptive L E D headlights, Lane change warning, Driving assistant, Active cruise control, Hifi loud speaker system, Motorsport suspension, Motorsport aerodynamic package, 360 degree camera, Comfort access system, Factory Bluetooth, Electric front seats with drivers memory function, Stereo upgraded to NZ spec, Multi function Motorsport leather steering wheel with paddle shift tiptronic, 3 Point safety belts for all seats, ISOFIX car seat anchor points, Proximity key - Push button start, Reverse camera, 8 Airbags.