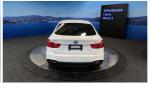

This European luxury Gran Turismo hatch is stunning. Comes with 19 inch Motorsport factory alloy wheels with a set of new tyres fitted in NZ, We also tinted the windows in NZ, Along with the black front grill this BMW looks hot, Heated front seats, Park distance control, Adaptive L E D headlights, Lane change warning, Driving assistant, Active cruise control, Hifi loud speaker system, Motorsport suspension, Motorsport aerodynamic package, 360 degree camera, Comfort access system, Factory Bluetooth, Electric front seats with drivers memory function, Stereo upgraded to NZ spec, Multi function Motorsport leather steering wheel with paddle shift tiptronic, 3 Point safety belts for all seats, ISOFIX