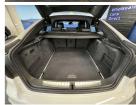

This European luxury Gran Turismo hatch is stunning. Comes with 19 inch Motorsport factory alloy wheels with a set of new tyres fitted in NZ, We also tinted the windows in NZ, Along with the black front grill this BMW looks hot, Heated front seats, Park distance control, Adaptive L E D headlights, Lane change warning, Driving assistant, Active cruise control, Hifi loud speaker system, Motorsport suspension, Motorsport aerodynamic package, 360 degree camera, Comfort access system, Factory Bluetooth, Electric front seats with drivers memory function, Stereo upgraded to NZ spec, Multi function Motorsport leather steering wheel with paddle shift tiptronic, 3 Point safety belts for all seats, ISOFIX