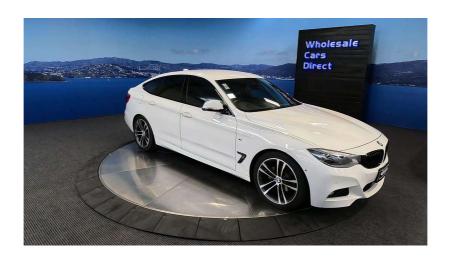

## 2018 BMW 320i GT Motorsport - Leather - 19 Inch Aloys - Grade 4.5.

**Stock ID** 16502

Engine 2000 cc

**Body** Sedan

Odometer 65,200 km

Interior Leather

Transmission Automatic

Welcome to Wholesale Cars Direct. WCD is quality, WCD is service, it is who we are.

This European luxury Gran Turismo hatch is stunning. Comes with 19 inch Motorsport factory alloy wheels with a set of new tyres fitted in NZ, We also tinted the windows in NZ, Along with the black front grill this BMW looks hot, Heated front seats, Park distance control, Adaptive L E D headlights, Lane change warning, Driving assistant, Active cruise control, Hifi loud speaker system, Motorsport suspension, Motorsport aerodynamic package, 360 degree camera, Comfort access system, Factory Bluetooth, Electric front seats with drivers memory function, Stereo upgraded to NZ spec, Multi function Motorsport leather steering wheel with paddle shift tiptronic, 3 Point safety belts for all seats, ISOFIX