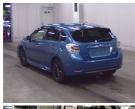

## 2016 Subaru Impreza Hybrid Sport - AWD - Eyesight - Grade 4.5 - WCD

**Stock ID** 16895

Engine 2000 cc, Hybrid

**Body** Hatchback

Odometer 49,402 km

Interior 0

Transmission Automatic

Welcome to Wholesale Cars Direct.