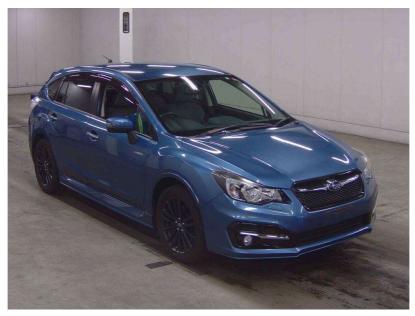

## 2016 Subaru Impreza Hybrid Sport - AWD - Eyesight - Grade 4.5 - WCD

**Stock ID** 16895

Engine 2000 cc, Hybrid

**Body** Hatchback

Odometer 49,402 km

Interior 0

Transmission Automatic

Welcome to Wholesale Cars Direct.