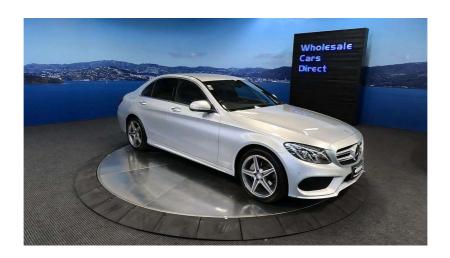

## 2015 Mercedes-Benz C 200 Avantgarde AMG Sport - Leather - Grade 4...

**Stock ID** 16516

Engine 2000 cc

**Body** Sedan

Odometer 36,330 km

Interior Leather

**Transmission** Automatic

Welcome to Wholesale Cars Direct. WCD is quality, WCD is service, it is who we are.

Premium Spec European luxury here. This is one extremely special grade A interior (Like new in Japan) AMG C200 Sport that comes with autonomous cruise control (Distronic plus), Active park assist, Active blind spot assist, Memory pack drivers seat, Multi function sport steering wheel with paddle shift tiptronic, Attention assist (Drowsiness detection) Active lane keep assist, Rear end collision warning, Distronic plus cross support (DTR+Q), Expanded brake assist (BAS+Q) Autonomous brake intervention, Collision minimisation brake intervention, AMG styling front spoiler - Side skirt, 18 inch AMG 5 spoke alloys, Dark tinted glass, Heated front seats, Pedestrian protection - Active engine front hood, Reverse