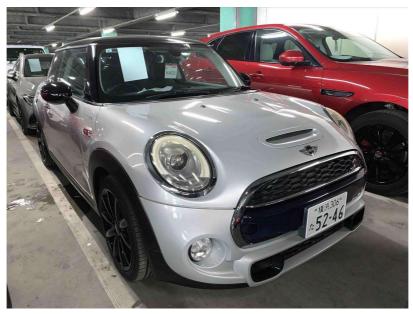

## 2017 BMW Mini Cooper S - Grade 4.5 - Hot Look. \$19,990

**Stock ID** 16760

Engine 2000 cc

**Body** Hatchback

Odometer 71,597 km

Interior 0

**Transmission** Automatic

Welcome to Wholesale Cars Direct.