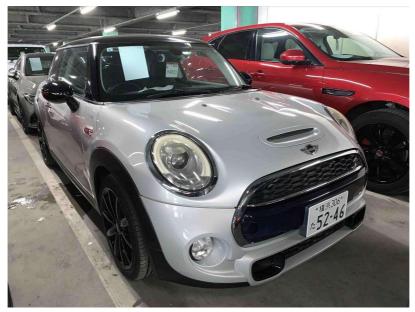

## 2017 BMW Mini Cooper S - Grade 4.5 - Hot Look. \$21,990

**Stock ID** 16760

Engine 2000 cc

**Body** Hatchback

Odometer 71,597 km

Interior 0

Transmission Automatic

Welcome to Wholesale Cars Direct.