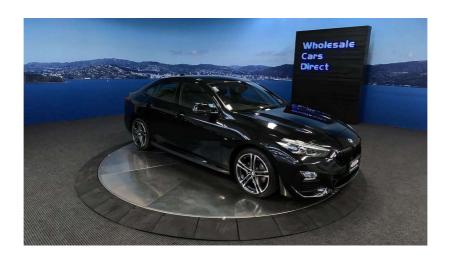

## 2020 BMW 218i Grand Coupe Motorsport - Grade 4.5 - Cool Car.

**Stock ID** 16835

Engine 1500 cc

**Body** Sedan

Odometer 79,920 km

Interior 0

Transmission Automatic

Welcome to Wholesale Cars Direct. WCD is quality, WCD is service, it is who we are.

Great value Gran Coupe Motorsport. This model looks particularly hot in black, along with the sensational grade 4.5 WCD presentation. Comes with steptronic transmission, Multi function sports leather steering wheel, Comfort access, Electric front drivers seat with memory function, Driving assistant, Active cruise control, Parking assistant with Active PDC emergency intervention, Motorsport aerodynamics package, Active protection for pedestrians, Wireless Apple car play, Wireless Charging, Bluetooth, Collision warning, Lane departure warning,Lane change warning, 8 Airbags, Speed assistant, 18 Inch Motorsport alloys, Front/Rear parking sensors, Proximity key - Push button start, Stereo upgraded to