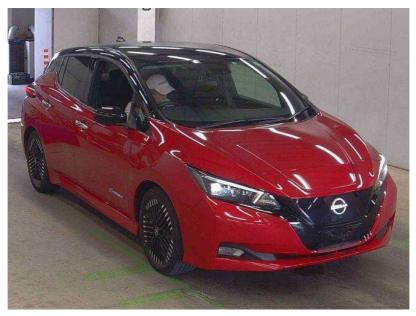

## 2022 Nissan Leaf G New Model 40kwh - Grade 4.5 - Fantastic Buy.

**Stock ID** 16814

Engine , Electric

**Body** Hatchback

Odometer 11,865 km

Interior 0

Transmission Automatic

Welcome to Wholesale Cars Direct. WCD is quality, WCD is service, it is who we are.