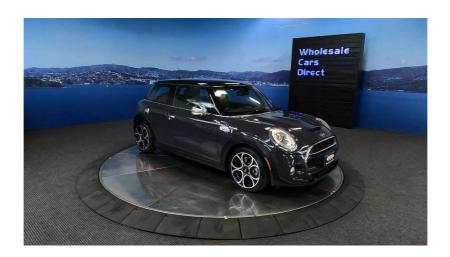

## 2016 Mini Cooper S - Leather - Cool Car. \$21,990

**Stock ID** 16512

Engine 2000 cc

**Body** Hatchback

Odometer 60,600 km

Interior Leather

Transmission Automatic

Welcome to Wholesale Cars Direct. WCD is quality, WCD is service, it is who we are.

European luxury jam packed in this cool hatch, this exceptional Mini comes with multi function sports leather steering wheel, 17 Inch Victory spoke alloys, Sports front seats, Mini excitement package, Pepper Package, Cruise control with braking function, L E D headlights, Stereo upgraded to NZ spec, Proximity key - Push button start, Leather seats, 3 Point safety belts for all seats, Reverse camera, 6 Airbags,