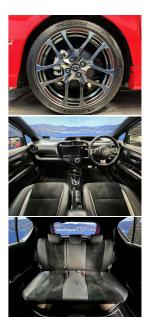

Just 52,500kms. Features include, G GS Model, GS specific Partial Leather interior with Microfibre inserts, Hybrid, Factory GS 17 inch alloy wheels, Cruise control, Front collision warning system, Lane departure warning, Auto hi-beam assist, Push button start, Height adjustable drivers seat, ABS, ISOFIX child seat anchor points, Split folding rear seats, 3 Point seat belts for all seats and Climate control. Its Hybrid drivetrain uses both a 54kw 1.5 Litre petrol engine and a 45kw electric motor.