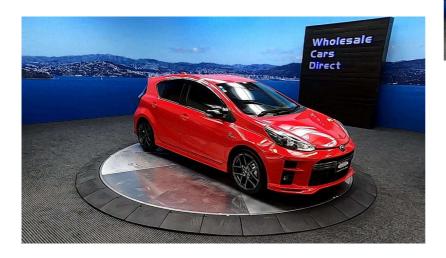

## 2018 Toyota Aqua Hybrid G GR Sport, Apple Car Play Android

VehicleOdometerEngineSeatsStock IDDetails52.500 km1500 cc515053

FREE \$1594.14 on this vehicle with the Clean Car Rebate Scheme.

Quality is not a marketing act at Wholesale Cars Direct, it is who we are.

Just 52,500kms. Features include, G GS Model, GS specific Partial Leather interior with Microfibre inserts, Hybrid, Factory GS 17 inch alloy wheels, Cruise control, Front collision warning system, Lane departure warning, Auto hi-beam assist, Push button start, Height adjustable drivers seat, ABS, ISOFIX child seat anchor points, Split folding rear seats, 3 Point seat belts for all seats and Climate control. Its Hybrid drivetrain uses both a 54kw 1.5 Litre petrol engine and a 45kw electric motor.