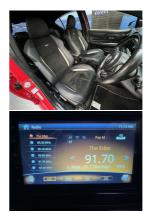

Just 52,500kms. Features include, G GS Model, GS specific Partial Leather interior with Microfibre inserts, Hybrid, Factory GS 17 inch alloy wheels, Cruise control, Front collision warning system, Lane departure warning, Auto hi-beam assist, Push button start, Height adjustable drivers seat, ABS, ISOFIX child seat anchor points, Split folding rear seats, 3 Point seat belts for all seats and Climate control. Its Hybrid drivetrain uses both a 54kw 1.5 Litre petrol engine and a 45kw electric motor.