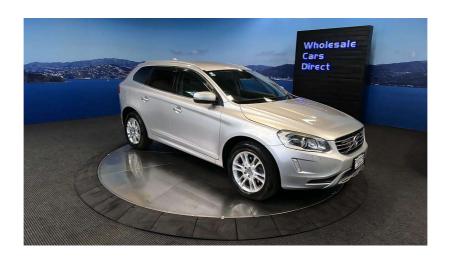

## 2013 Volvo XC60 T5 SE - Grade 4.5 - Pristine SUV. \$15,990

**Stock ID** 16721

Engine 2000 cc, Internal Combustion

**Body** SUV

Odometer 98,780 km

Interior Leather

Transmission Automatic

Welcome to Wholesale Cars Direct. WCD is quality, WCD is service, it is who we are.

Extreme value in this super cared for luxury European SUV. Comes with full leather, 8 Airbags, Dynamic stability control, ISOFIX child seat anchors, Proximity key, Front/Rear parking sensors, Reverse camera, Tow bar - Wiring, Dual side climate air conditioning, Heated front seats, Lane departure warning, Blind spot monitoring, Front collision warning system, Auto headlights, Radar cruise control. Powered by a 2.0Ltr turbo petrol engine.