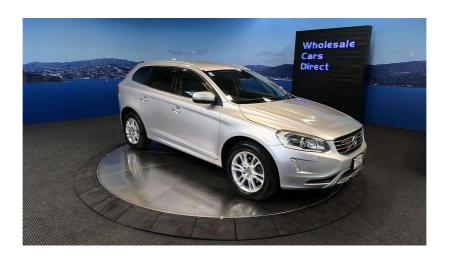

## 2013 Volvo XC60 T5 SE - Grade 4.5 - Pristine SUV. \$14,990

**Stock ID** 16721

Engine 2000 cc, Internal Combustion

**Body** SUV

Odometer 98,780 km

Interior Leather

Transmission Automatic

Welcome to Wholesale Cars Direct. WCD is quality, WCD is service, it is who we are.

Extreme value in this super cared for luxury European SUV. Comes with full leather, 8 Airbags, Dynamic stability control, ISOFIX child seat anchors, Proximity key, Front/Rear parking sensors, Reverse camera, Tow bar - Wiring, Dual side climate air conditioning, Heated front seats, Lane departure warning, Blind spot monitoring, Front collision warning system, Auto headlights, Radar cruise control. Powered by a 2.0Ltr turbo petrol engine.