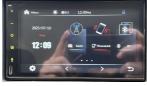

An outstanding condition Hybrid CHR. Such a good look. Comes with Bluetooth handsfree, Music streaming, New Stereo fitted in NZ, Wireless Apple Car Play, Reverse camera, Partial leather interior, Heated front seats, Hybrid, 8 Airbags, Proximity keyless entry - Push button start, Automatic headlights, Automatic Wipers, Dual side climate air condition, Stability Control, 3 Point seat belts for all seats, Automatic High beam assist, Lane departure warning, Front/Rear parking sensors, Radar cruise control, 18 inch 2 tone factory alloys with a brand new set of tyres fitted in NZ.