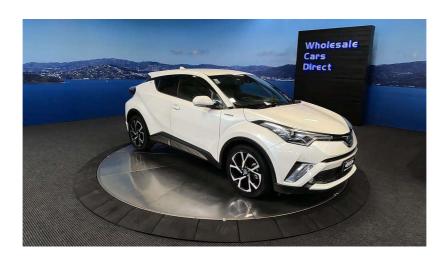

## 2017 Toyota C-HR Hybrid G - Wireless Apple Car Play - Huge Spec - Goo

**Stock ID** 16630

Engine 1800 cc, Hybrid

**Body** SUV

Odometer 99,740 km

Interior C

Transmission Automatic

Welcome to Wholesale Cars Direct. WCD is quality, WCD is service, it is who we are.

An outstanding condition Hybrid CHR. Such a good look. Comes with Bluetooth handsfree, Music streaming, New Stereo fitted in NZ, Wireless Apple Car Play, Reverse camera, Partial leather interior, Heated front seats, Hybrid, 8 Airbags, Proximity keyless entry - Push button start, Automatic headlights, Automatic Wipers, Dual side climate air condition, Stability Control, 3 Point seat belts for all seats, Automatic High beam assist, Lane departure warning, Front/Rear parking sensors, Radar cruise control, 18 inch 2 tone factory alloys with a brand new set of tyres fitted in NZ.