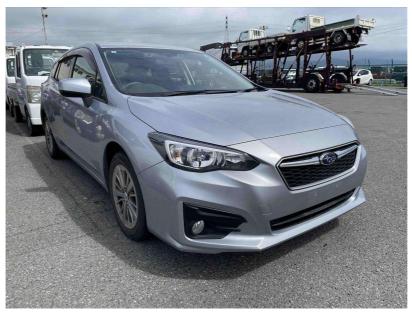

## 2017 Subaru Impreza Sports - Eye Sight - WCD Presentation. \$16,990

Buy Sale

The control of the control

**Stock ID** 16716

Engine 1600 cc

**Body** Hatchback

Odometer 75,811 km

Interior 0