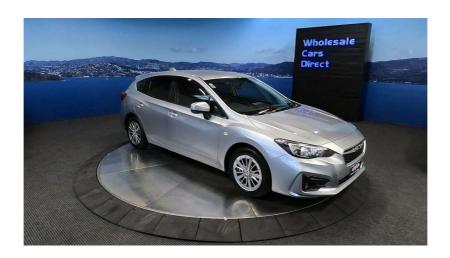

## 2017 Subaru Impreza Sports - Wireless Apple Car Play - Subaru

**Stock ID** 16716

Engine 1600 cc

**Body** Hatchback

Odometer 75,930 km

Interior 0

Transmission Automatic

Welcome to Wholesale Cars Direct. WCD is quality, WCD is service, it is who we are.

A premium condition Subaru hatchback, better presented cars at Wholesale Cars Direct. Comes with a brand new stereo fitted in NZ, Wireless Apple Car Play, Eyesight safety system, Lane departure warning, Radar cruise control, Factory 16 inch alloy wheels, Stability control, Auto stop/start, 3 Point seat belts for all seats, Climate air conditioning, Driving fog lights, ISOFIX car seat anchor points, Paddle shift tiptronic, 7 Airbags, Multi function steering wheel,