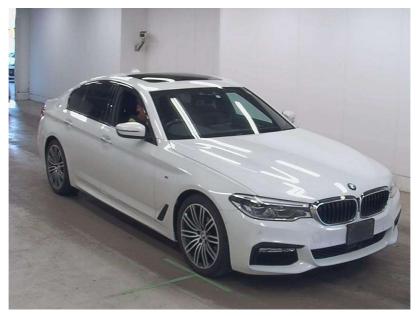

## 2018 BMW 523i Motorsport - Sunroof - Sunning Luxury. \$34,990

Buy Sale

The control of the control

**Stock ID** 16708

Engine 2000 cc

**Body** Sedan

Odometer 68,775 km

Interior 0