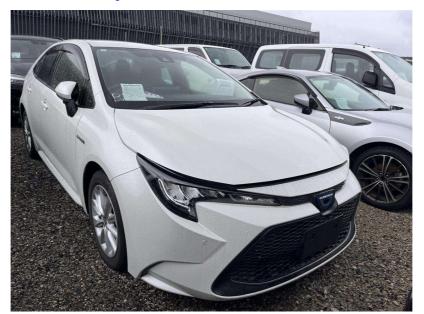

## 2019 Toyota Corolla Hybrid S - 12,000 klms - Grade 4.5. \$25,990

| Stock ID     | 16815           | Welcome to Wholesale Cars Direct.<br>WCD is quality, WCD is service, it is who we are.                                 |
|--------------|-----------------|------------------------------------------------------------------------------------------------------------------------|
| Engine       | 1800 cc, Hybrid | This vehicle is in transit from Japan.                                                                                 |
| Body         | Sedan           | As expected from Wholesale Cars Direct this vehicle will be as described when<br>you enquire.                          |
| Odometer     | 12,000 km       | WCD is renowned nationally for better presented vehicles for the most discerning of buyers.                            |
| Interior     | 0               | This vehicle can be secured prior to arrival subject to test drive/condition for one thousand dollars holding deposit. |
| Transmission | Automatic       | Save now, Buy now.                                                                                                     |
|              | 100             |                                                                                                                        |