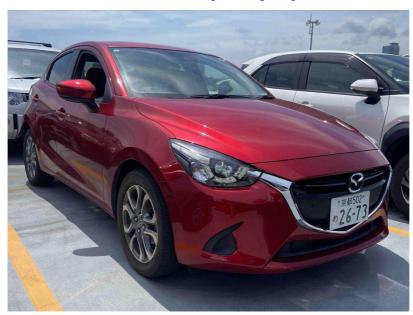

## 2019 Mazda Demio 1.5S - Heads Up Display - Partlial Leather - Grade

| Stock ID     | 16824     | Welcome to Wholesale Cars Direct.<br>WCD is quality, WCD is service, it is who we are.                                                                                                    |
|--------------|-----------|-------------------------------------------------------------------------------------------------------------------------------------------------------------------------------------------|
| Engine       | 1500 cc   | This vehicle is in transit from Japan.                                                                                                                                                    |
| Body         | Hatchback | As expected from Wholesale Cars Direct this vehicle will be as described when you enquire.<br>WCD is renowned nationally for better presented vehicles for the most discerning of buyers. |
| Odometer     | 47,768 km |                                                                                                                                                                                           |
| Interior     | 0         | This vehicle can be secured prior to arrival subject to test drive/condition for one thousand dollars holding deposit.                                                                    |
| Transmission | Automatic | Save now, Buy now.                                                                                                                                                                        |
|              |           |                                                                                                                                                                                           |