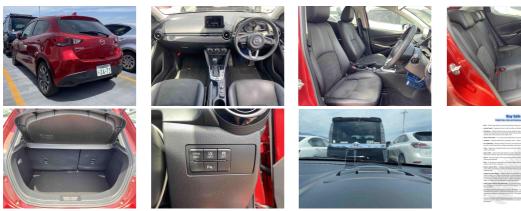

## 2019 Mazda Demio 1.5S - Heads Up Display - Partlial Leather - Grade

| Stock ID     | 16824     | Welcome to Wholesale Cars Direct.<br>WCD is quality, WCD is service, it is who we are.                                                                                                    |
|--------------|-----------|-------------------------------------------------------------------------------------------------------------------------------------------------------------------------------------------|
| Engine       | 1500 cc   | This vehicle is in transit from Japan.                                                                                                                                                    |
| Body         | Hatchback | As expected from Wholesale Cars Direct this vehicle will be as described when you enquire.<br>WCD is renowned nationally for better presented vehicles for the most discerning of buyers. |
| Odometer     | 47,768 km |                                                                                                                                                                                           |
| Interior     | 0         | This vehicle can be secured prior to arrival subject to test drive/condition for one thousand dollars holding deposit.                                                                    |
| Transmission | Automatic | Save now, Buy now.                                                                                                                                                                        |
|              |           |                                                                                                                                                                                           |