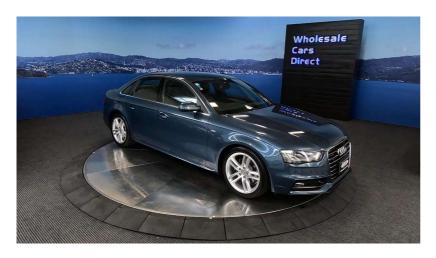

## 2016 Audi A4 2.0TFSI S-Line - NZ Nav & Stereo Upgrade -

VehicleOdometerEngineSeatsStock IDDetails39.100 km2000 cc-15531

Quality is not a marketing act at Wholesale Cars Direct, it is who we are.

We are so please to bring this exceptional example S-Line to the NZ market place. Overall Vehicle Condition Excellent is the comment on the FULL independent vehicle inspection. Its not just the colour, the low kilometres, the spec, this S-line is simply a very special vehicle with features such as electronic stability control, Paddle shift tiptronic, Bluetooth hands free and music streaming, Electric front seats, Heated front seats, Reverse camera, Parking sensors, Proximity keyless, Push button start, Partial leather sports bolstered seats, 3 Point Seat Belts For All Seats, Auto Head Lights, Radar cruise control, Dual Side Climate Control, Isofix Car Seat Anchor Points, 18 inch Factory Alloys, 8 SRS Airbags. Equipped with the 2.0 Litre Turbocharged Engine.