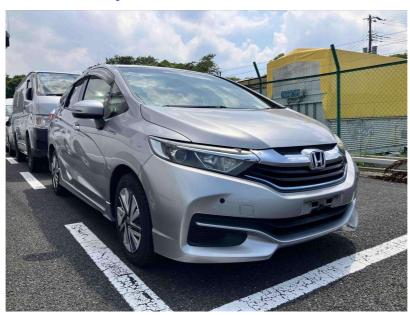

## 2017 Honda Shuttle Hybrid - Grade 4.5 - Sensational Condition.

| Stock ID     | 16817           |
|--------------|-----------------|
| Engine       | 1500 cc, Hybrid |
| Body         | Station Wagon   |
| Odometer     | 78,000 km       |
| Interior     | 0               |
| Transmission | Automatic       |

AJ Hoare Vehicle Consultant 0800 22 44 02 021 784 687 aj@wcd.co.nz Welcome to Wholesale Cars Direct. WCD is quality, WCD is service, it is who we are.

This vehicle is in transit from Japan.
As expected from Wholesale Cars Direct this vehicle will be as described when you enquire.
WCD is renowned nationally for better presented vehicles for the most discerning of buyers.
This vehicle can be secured prior to arrival subject to test drive/condition for one thousand dollars holding deposit.
Save now, Buy now.