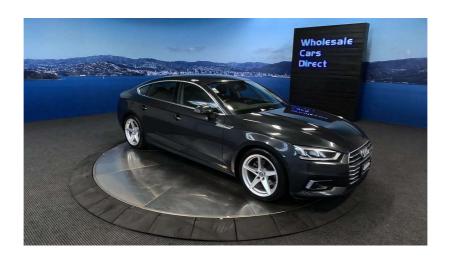

## 2018 Audi A5 2.0TFSI Sportback - Leather - Grade 4.5. Stunning car.

**Stock ID** 16625

Engine 2000 cc

**Body** Hatchback

Odometer 29,370 km

Interior Leather

Transmission Automatic

Welcome to Wholesale Cars Direct. WCD is quality, WCD is service, it is who we are.

The condition of this beautiful A5 is just stunning. Such a great looking European luxury car. Comes with virtual Cockpit, Stereo upgraded to NZ spec, Adaptive cruise control, 8 Airbags, Full leather interior, Dual side Climate control, Electronic stability control, Auto headlights, Electric heated front seats, Park assist, Proximity key - Push button start, Front/Rear parking sensors, 360 degree camera, Reversing camera, Factory 18 inch alloys, Multi function steering wheel with paddle shift tiptronic, Audi Drive select, Bluetooth, Apple Carplay, Android Auto.