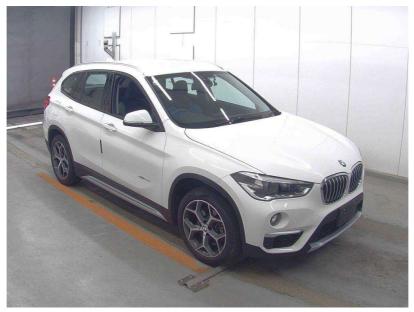

## 2016 BMW X1 X Drive X Line 4wd - Grade 4.5. Pristine. \$24,990

**Stock ID** 16804

Engine 2000 cc

**Body** SUV

Odometer 41,805 km

Interior 0

**Transmission** Automatic

Welcome to Wholesale Cars Direct.