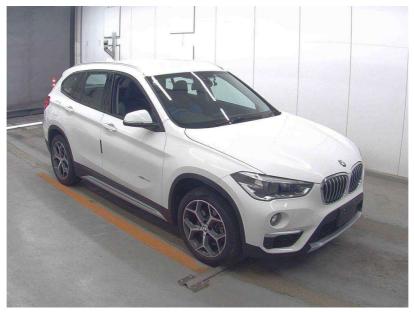

## 2016 BMW X1 X Drive X Line 4wd - Grade 4.5. Pristine. \$23,990

**Stock ID** 16804

Engine 2000 cc

**Body** SUV

Odometer 41,805 km

Interior 0

**Transmission** Automatic

Welcome to Wholesale Cars Direct.