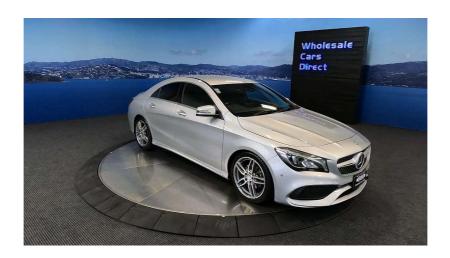

## 2017 Mercedes-Benz CLA 180 AMG Sport - Grade 4.5 - Low ks. \$24,990

**Stock ID** 16629

Engine 1600 cc

**Body** Sedan

Odometer 39,600 km

Interior 0

**Transmission** Automatic

Welcome to Wholesale Cars Direct. WCD is quality, WCD is service, it is who we are.

This pristine AMG Sports pack comes with Blind spot assistant, Active park assist, Adaptive cruise control, Automatic lane recognition, Multi function leather steering wheel, Black fabric interior roof trim, Electric memory driver's seat, Attention assist, 18 Inch AMG double spoke alloys with a brand new set of tyres fitting in NZ, Heated front seats, Pedestrian protection - Active engine hood, Front/Rear paring sensors, Bluetooth, Stereo upgraded to NZ spec, Apple car play, 3 point seat belts for all seats, 9 Air bags.