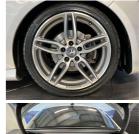

This pristine AMG Sports pack comes with Blind spot assistant, Active park assist, Adaptive cruise control, Automatic lane recognition, Multi function leather steering wheel, Black fabric interior roof trim, Electric memory driver's seat, Attention assist, 18 Inch AMG double spoke alloys with a brand new set of tyres fitting in NZ, Heated front seats, Pedestrian protection - Active engine hood, Front/Rear paring sensors, Bluetooth, Stereo upgraded to NZ spec, Apple car play, 3 point seat belts for all seats, 9 Air bags.