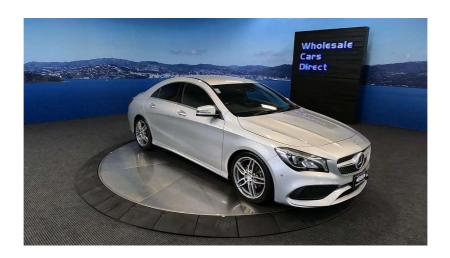

## 2017 Mercedes-Benz CLA 180 AMG Sport - Grade 4.5 - Low ks. \$24,990

**Stock ID** 16629

Engine 1600 cc

**Body** Sedan

Odometer 39,600 km

Interior 0

Transmission Automatic

Welcome to Wholesale Cars Direct. WCD is quality, WCD is service, it is who we are.

This pristine AMG Sports pack comes with Blind spot assistant, Active park assist, Adaptive cruise control, Automatic lane recognition, Multi function leather steering wheel, Black fabric interior roof trim, Electric memory driver's seat, Attention assist, 18 Inch AMG double spoke alloys with a brand new set of tyres fitting in NZ, Heated front seats, Pedestrian protection - Active engine hood, Front/Rear paring sensors, Bluetooth, Stereo upgraded to NZ spec, Apple car play, 3 point seat belts for all seats, 9 Air bags.