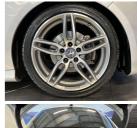

This pristine AMG Sports pack comes with Blind spot assistant, Active park assist, Adaptive cruise control, Automatic lane recognition, Multi function leather steering wheel, Black fabric interior roof trim, Electric memory driver's seat, Attention assist, 18 Inch AMG double spoke alloys with a brand new set of tyres fitting in NZ, Heated front seats, Pedestrian protection - Active engine hood, Front/Rear paring sensors, Bluetooth, Stereo upgraded to NZ spec, Apple car play, 3 point seat belts for all seats, 9 Air bags.