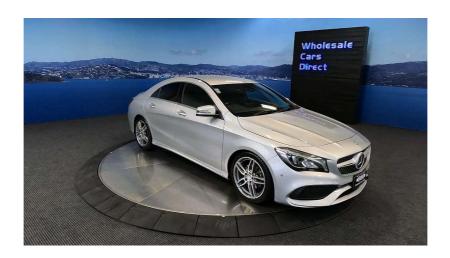

## 2017 Mercedes-Benz CLA 180 AMG Sport - Grade 4.5 - Low ks. \$22,990

**Stock ID** 16629

Engine 1600 cc

**Body** Sedan

Odometer 39,600 km

Interior 0

Transmission Automatic

Welcome to Wholesale Cars Direct. WCD is quality, WCD is service, it is who we are.

This pristine AMG Sports pack comes with Blind spot assistant, Active park assist, Adaptive cruise control, Automatic lane recognition, Multi function leather steering wheel, Black fabric interior roof trim, Electric memory driver's seat, Attention assist, 18 Inch AMG double spoke alloys with a brand new set of tyres fitting in NZ, Heated front seats, Pedestrian protection - Active engine hood, Front/Rear paring sensors, Bluetooth, Stereo upgraded to NZ spec, Apple car play, 3 point seat belts for all seats, 9 Air bags.