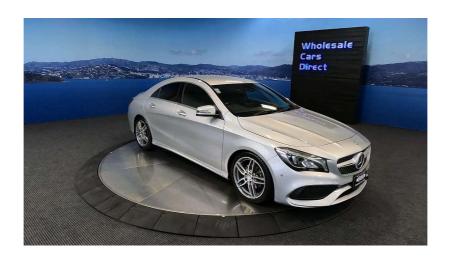

## 2017 Mercedes-Benz CLA 180 AMG Sport - Grade 4.5 - Low ks. \$21,990

**Stock ID** 16629

Engine 1600 cc

**Body** Sedan

Odometer 39,600 km

Interior 0

Transmission Automatic

Welcome to Wholesale Cars Direct. WCD is quality, WCD is service, it is who we are.

This pristine AMG Sports pack comes with Blind spot assistant, Active park assist, Adaptive cruise control, Automatic lane recognition, Multi function leather steering wheel, Black fabric interior roof trim, Electric memory driver's seat, Attention assist, 18 Inch AMG double spoke alloys with a brand new set of tyres fitting in NZ, Heated front seats, Pedestrian protection - Active engine hood, Front/Rear paring sensors, Bluetooth, Stereo upgraded to NZ spec, Apple car play, 3 point seat belts for all seats, 9 Air bags.