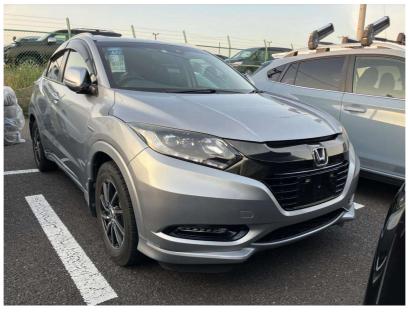

## 2016 Honda Vezel Hybrid Z - Honda Sensing - Grade 4.5. \$19,990

**Stock ID** 16801

Engine 1500 cc, Hybrid

**Body** SUV

Odometer 83,110 km

Interior 0

Transmission Automatic

Welcome to Wholesale Cars Direct.