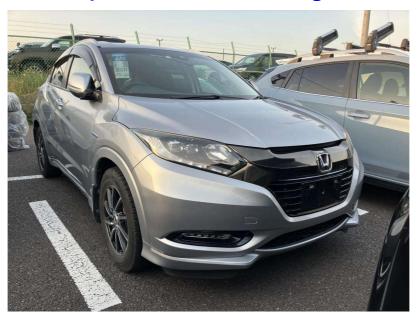

## 2016 Honda Vezel Hybrid Z - Honda Sensing - Grade 4.5. \$21,990

Exp Sale

That the control of the co

**Stock ID** 16801

Engine 1500 cc, Hybrid

**Body** SUV

Odometer 83,110 km

Interior 0