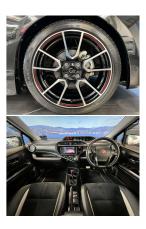

## 2016 Toyota Aqua Hybrid G GS - Apple Car Play Android Auto

VehicleOdometerEngineSeatsStock IDDetails50.937 km1500 cc-15778

Quality is not a marketing act at Wholesale Cars Direct, it is who we are.

This unmarked immaculate grade 4.5 Hybrid G GS comes with a very impressive list of features including forward collision warning, Heated seats, Lane departure warning, NZ stereo, Bluetooth handsfree, music streaming, Apple Carplay, Android auto, Reverse camera, Factory 17 inch 2 tone alloy wheels, Partial Leather interior with Microfibre inserts, Cruise control, Proximity key entry, Auto headlights, Push button start, Height adjustable drivers seat, ABS, ISOFIX child seat anchor points, Split folding rear seats, 3 Point seat belts for all seats and Climate control. Its Hybrid drivetrain uses both a 54kw 1.5 Litre petrol engine and a 45kw electric motor.