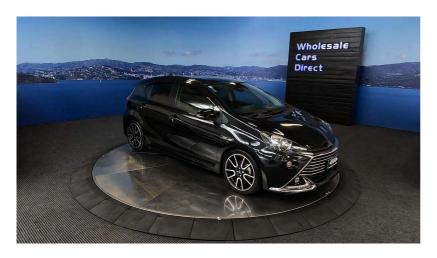

## 2016 Toyota Aqua Hybrid G GS - Apple Car Play Android Auto

VehicleOdometerEngineSeatsStock IDDetails50.937 km1500 cc-15778

Quality is not a marketing act at Wholesale Cars Direct, it is who we are.

This unmarked immaculate grade 4.5 Hybrid G GS comes with a very impressive list of features including forward collision warning, Heated seats, Lane departure warning, NZ stereo, Bluetooth handsfree, music streaming, Apple Carplay, Android auto, Reverse camera, Factory 17 inch 2 tone alloy wheels, Partial Leather interior with Microfibre inserts, Cruise control, Proximity key entry, Auto headlights, Push button start, Height adjustable drivers seat, ABS, ISOFIX child seat anchor points, Split folding rear seats, 3 Point seat belts for all seats and Climate control. Its Hybrid drivetrain uses both a 54kw 1.5 Litre petrol engine and a 45kw electric motor.