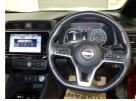

## 2022 Nissan Leaf XV Smart Selection 40kwh - 90% SOH. \$25,990

**Stock ID** 16854

Engine , Electric

**Body** Hatchback

Odometer 21,111 km

Interior 0

Transmission Automatic

Welcome to Wholesale Cars Direct.