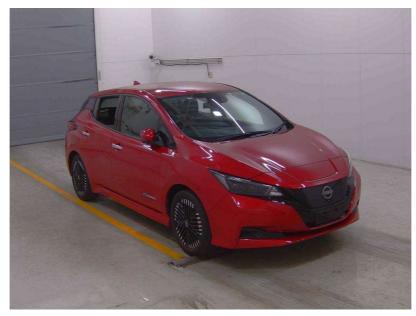

## 2022 Nissan Leaf XV Smart Selection 40kwh - 90% SOH. \$25,990

**Stock ID** 16854

Engine , Electric

**Body** Hatchback

Odometer 21,111 km

Interior 0

Transmission Automatic

Welcome to Wholesale Cars Direct.