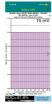

## 2022 Nissan Leaf XV Smart Selection 40kwh - 90% SOH. \$25,990

**Stock ID** 16854

Engine , Electric

**Body** Hatchback

Odometer 21,111 km

Interior 0

Transmission Automatic

Welcome to Wholesale Cars Direct.