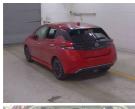

## 2022 Nissan Leaf XV Smart Selection 40kwh - 90% SOH. \$25,990

**Stock ID** 16854

Engine , Electric

**Body** Hatchback

Odometer 21,111 km

Interior 0

Transmission Automatic

Welcome to Wholesale Cars Direct.