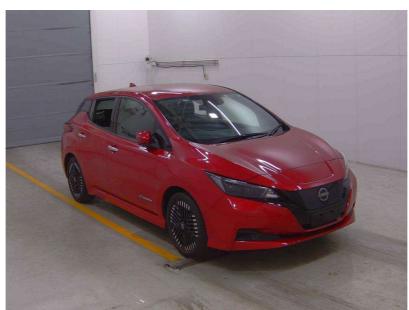

## 2022 Nissan Leaf XV Smart Selection 40kwh - 90% SOH. \$24,990

Welcome to Wholesale Cars Direct.

This vehicle is in transit from Japan.

thousand dollars holding deposit.

you enquire.

Save now, Buy now.

of buyers.

WCD is quality, WCD is service, it is who we are.

| Stock ID     | 16854      |
|--------------|------------|
| Engine       | , Electric |
| Body         | Hatchback  |
| Odometer     | 21,111 km  |
| Interior     | 0          |
| <b>-</b> · · | :          |