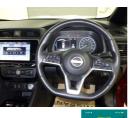

## 2022 Nissan Leaf XV Smart Selection 40kwh - 90% SOH. \$24,990

Welcome to Wholesale Cars Direct.

This vehicle is in transit from Japan.

thousand dollars holding deposit.

you enquire.

Save now, Buy now.

of buyers.

WCD is quality, WCD is service, it is who we are.

| Stock ID     | 16854      |
|--------------|------------|
| Engine       | , Electric |
| Body         | Hatchback  |
| Odometer     | 21,111 km  |
| Interior     | 0          |
| <b>-</b> · · | :          |