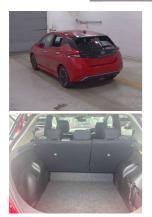

## 2022 Nissan Leaf XV Smart Selection 40kwh - 90% SOH. \$24,990

Welcome to Wholesale Cars Direct.

This vehicle is in transit from Japan.

thousand dollars holding deposit.

you enquire.

Save now, Buy now.

of buyers.

WCD is quality, WCD is service, it is who we are.

| Stock ID     | 16854      |
|--------------|------------|
| Engine       | , Electric |
| Body         | Hatchback  |
| Odometer     | 21,111 km  |
| Interior     | 0          |
| <b>-</b> · · | :          |