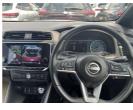

## 2022 Nissan Leaf XV Smart Selection 40kwh - 90% SOH. \$24,990

Welcome to Wholesale Cars Direct.

This vehicle is in transit from Japan.

thousand dollars holding deposit.

you enquire.

Save now, Buy now.

of buyers.

WCD is quality, WCD is service, it is who we are.

| Stock ID     | 16854      |
|--------------|------------|
| Engine       | , Electric |
| Body         | Hatchback  |
| Odometer     | 21,111 km  |
| Interior     | 0          |
| <b>-</b> · · | :          |