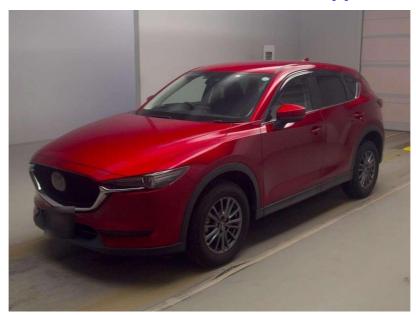

## 2018 Mazda CX-5 20S Pr Active - Grade 4.5 - Apple Cars Play Android

| Stock ID     | 16745     | Welcome to Wholesale Cars Direct.<br>WCD is quality, WCD is service, it is who we are. |
|--------------|-----------|----------------------------------------------------------------------------------------|
| Engine       | 2000 cc   | This vehicle has arrived in NZ, it will be at Wholesale Cars Direct soon. Enquire now. |
| Body         | SUV       |                                                                                        |
| Odometer     | 36,140 km |                                                                                        |
| Interior     | 0         |                                                                                        |
| Transmission | Automatic |                                                                                        |