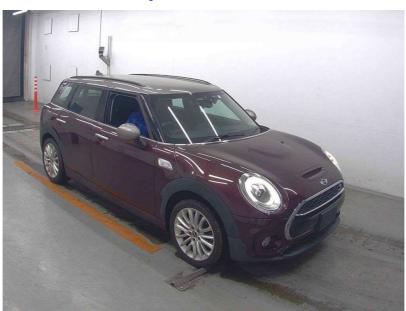

## 2017 Mini Clubman Cooper S - Grade 4.5 - Low Ks. \$24,990

| Stock ID     | 16719     | Welcome to Wholesale Cars Direct.<br>WCD is quality, WCD is service, it is who we are.                                 |
|--------------|-----------|------------------------------------------------------------------------------------------------------------------------|
| Engine       | 2000 cc   | This vehicle is in transit from Japan.                                                                                 |
| Body         | Hatchback | As expected from Wholesale Cars Direct this vehicle will be as described when you enquire.                             |
| Odometer     | 41,320 km | WCD is renowned nationally for better presented vehicles for the most discerning of buyers.                            |
| Interior     | 0         | This vehicle can be secured prior to arrival subject to test drive/condition for one thousand dollars holding deposit. |
| Transmission | Automatic | Buy now.                                                                                                               |
|              |           |                                                                                                                        |