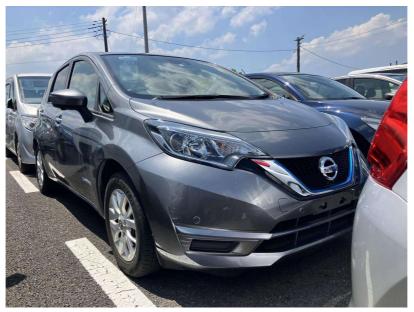

## 2020 Nissan Note Hybrid XV Selection - Eco Hatch. \$14,990

**Stock ID** 16821

Engine 1200 cc, Hybrid

**Body** Hatchback

Odometer 83,302 km

Interior 0

Transmission Automatic

Welcome to Wholesale Cars Direct.