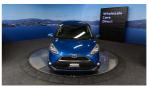

## 2016 Toyota Sienta Hybrid G - 7 Seater - Grade 4.5 - Apple Ca

VehicleOdometerEngineSeatsStock IDDetails76,700 km1500 cc-15723

Quality is not a marketing act at Wholesale Cars Direct, it is who we are.

This immaculate Hybrid Sienta is faultless. It required no paint prior to the yard. It is loaded with features such as electric sliding side doors, Climate control, Stability control, Auto High Beam Assist, Front collision warning system, Lane departure warning, Reverse camera, 3 point seat belts for all seats, 15 inch alloy wheels. NZ stereo, Bluetooth handsfree, Music streaming, Reverse camera, Apple Car Play, Android Auto, Push button start, Proximity key. The 1.5 Litre petrol engine, the electric engine working together they produce 98kw.