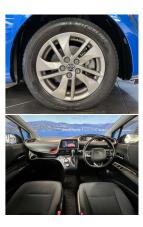

This immaculate Hybrid Sienta is faultless. It required no paint prior to the yard. It is loaded with features such as electric sliding side doors, Climate control, Stability control, Auto High Beam Assist, Front collision warning system, Lane departure warning, Reverse camera, 3 point seat belts for all seats, 15 inch alloy wheels. NZ stereo, Bluetooth handsfree, Music streaming, Reverse camera, Apple Car Play, Android Auto, Push button start, Proximity key. The 1.5 Litre petrol engine, the electric engine working together they produce 98kw.