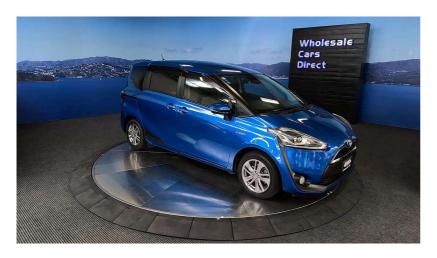

## 2016 Toyota Sienta Hybrid G - 7 Seater - Grade 4.5 - Apple Ca

VehicleOdometerEngineSeatsStock IDDetails76,700 km1500 cc-15723

Quality is not a marketing act at Wholesale Cars Direct, it is who we are.

This immaculate Hybrid Sienta is faultless. It required no paint prior to the yard. It is loaded with features such as electric sliding side doors, Climate control, Stability control, Auto High Beam Assist, Front collision warning system, Lane departure warning, Reverse camera, 3 point seat belts for all seats, 15 inch alloy wheels. NZ stereo, Bluetooth handsfree, Music streaming, Reverse camera, Apple Car Play, Android Auto, Push button start, Proximity key. The 1.5 Litre petrol engine, the electric engine working together they produce 98kw.