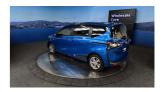

## 2016 Toyota Sienta Hybrid G - 7 Seater - Grade 4.5 - Apple Ca

VehicleOdometerEngineSeatsStock IDDetails76,700 km1500 cc-15723

Quality is not a marketing act at Wholesale Cars Direct, it is who we are.

This immaculate Hybrid Sienta is faultless. It required no paint prior to the yard. It is loaded with features such as electric sliding side doors, Climate control, Stability control, Auto High Beam Assist, Front collision warning system, Lane departure warning, Reverse camera, 3 point seat belts for all seats, 15 inch alloy wheels. NZ stereo, Bluetooth handsfree, Music streaming, Reverse camera, Apple Car Play, Android Auto, Push button start, Proximity key. The 1.5 Litre petrol engine, the electric engine working together they produce 98kw.