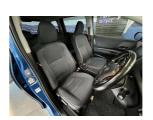

This immaculate Hybrid Sienta is faultless. It required no paint prior to the yard. It is loaded with features such as electric sliding side doors, Climate control, Stability control, Auto High Beam Assist, Front collision warning system, Lane departure warning, Reverse camera, 3 point seat belts for all seats, 15 inch alloy wheels. NZ stereo, Bluetooth handsfree, Music streaming, Reverse camera, Apple Car Play, Android Auto, Push button start, Proximity key. The 1.5 Litre petrol engine, the electric engine working together they produce 98kw.