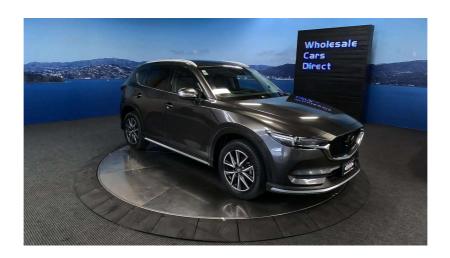

## 2017 Mazda CX-5 25S - Leather - Apple car Play Android Auto. \$29,990

**Stock ID** 16641

Engine 2500 cc

**Body** SUV

Odometer 63,050 km

Interior Leather

**Transmission** Automatic

Welcome to Wholesale Cars Direct. WCD is quality, WCD is service, it is who we are.

A really good look, along with immaculate presentation. This CX5 is one to come appreciate the detail WCD goes to bring in better vehicles to NZ. Comes with smart city brake support, Active driving display (HUD), Bose stereo system, Full leather interior, Radar cruise control, Lane departure warning, Lane keep assist system, Apple car play, Android auto, L E D auto lights, 3 Point Safely Belts for all Seats, Bluetooth Audio, Heated Front/Rear seats, Heated steering wheel, USB, 6 SRS Air Bags, Sky active stop start for fuel economy, ISOFIX Car Seat Anchor Points, Blind spot monitoring, Proximity key - Push button start, Reverse camera, Electric front seats with drivers memory front seat, Climate control, Front/Rear